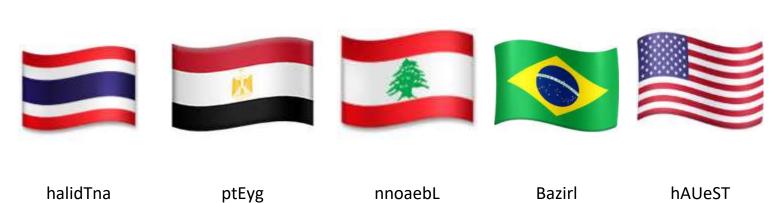

| Name: G | Grade 4 | Α - | . Е |
|---------|---------|-----|-----|
|---------|---------|-----|-----|

# **Revision Worksheet**

# 1- Order the letters.



# 2- Correct the mistakes.

**Ex:** I are from Egypt.  $\rightarrow$  I *am* from Egypt.

| 1- He are eight years old. →  | ·                                      |
|-------------------------------|----------------------------------------|
| 2- You is not eating pasta. → | ······································ |
| 3- Are she a teacher? →       |                                        |
| 4- You are from Thailand? →   | ?                                      |
| 5- They is reading a book. →  |                                        |
| 6- I not is from The UK. →    |                                        |

# 3- Write the answers.

- Twenty-two + fifty = \_\_\_\_\_
- Thirty-eight + two = \_\_\_\_\_
- Eighty-six + fourteen = \_\_\_\_\_
- One + nine = \_\_\_\_\_
- Ten + forty = \_\_\_\_\_